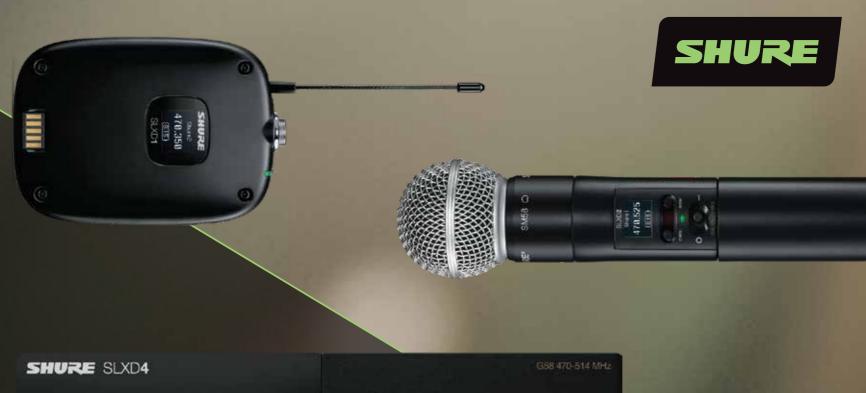

SLX-D DIGITAL WIRELESS

## THIS IS THE WIRELESS SYSTEM YOU HAVE BEEN WAITING FOR.

SLX-D Digital Wireless continues the legacy of exceptional wireless technology from Shure. Flawless 24-bit digital audio for your presenters and performers. Rock solid RF that's easy to set up for your staff. A complete selection of system configurations and microphone options. Docking rechargeability options that provide to-the-minute details.