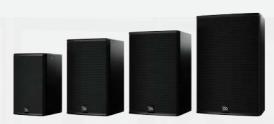

#### The d&b SL-Series

The SL-Series is borne from a dream to design the ultimate large scale line array family; the culmination of over three decades of evolution. Its unparalleled performance, accuracy, and state of the art features, all carefully packaged in the d&b way, for easy, intuitive operation.

All d&b products are supplied with user-friendly software tool to help you setup and optimize with minimum effort and time. All products are covered under a 5 years warranty including all parts.

Know more: ansata.net/sl-series

**XSL Systems** 

Phone: 1800 833 4228

E-mail: livesound@ansata.net

The Mobile range of d&b systems fulfils a broad spectrum of application demands, from touring productions and sports events, to live sound, performing arts and speech reinforcement. The loudspeakers and amplifiers are specifically designed to deliver scalability, flexibility and maximum efficiency, with dedicated rigging and transport accessories for easy redeployment from one venue to the next.