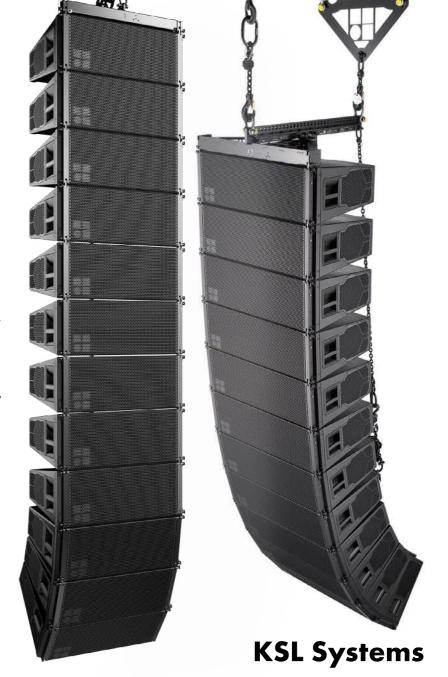

#### The d&b SL-Series

The SL-Series is borne from a dream to design the ultimate large scale line array family; the culmination of over three decades of evolution. Its unparalleled performance, accuracy, and state of the art features, all carefully packaged in the d&b way, for easy, intuitive operation.

All d&b products are supplied with user-friendly software tool to help you setup and optimize with minimum effort and time. All products are covered under a 5 years warranty including all parts.

Know more: ansata.net/sl-series

**XSL Systems** 

Phone: 1800 833 4228

E-mail: livesound@ansata.net

The Mobile range of d&b systems fulfils a broad spectrum of application demands, from touring productions and sports events, to live sound, performing arts and speech reinforcement. The loudspeakers and amplifiers are specifically designed to deliver scalability, flexibility and maximum efficiency, with dedicated rigging and transport accessories for easy redeployment from one venue to the next.