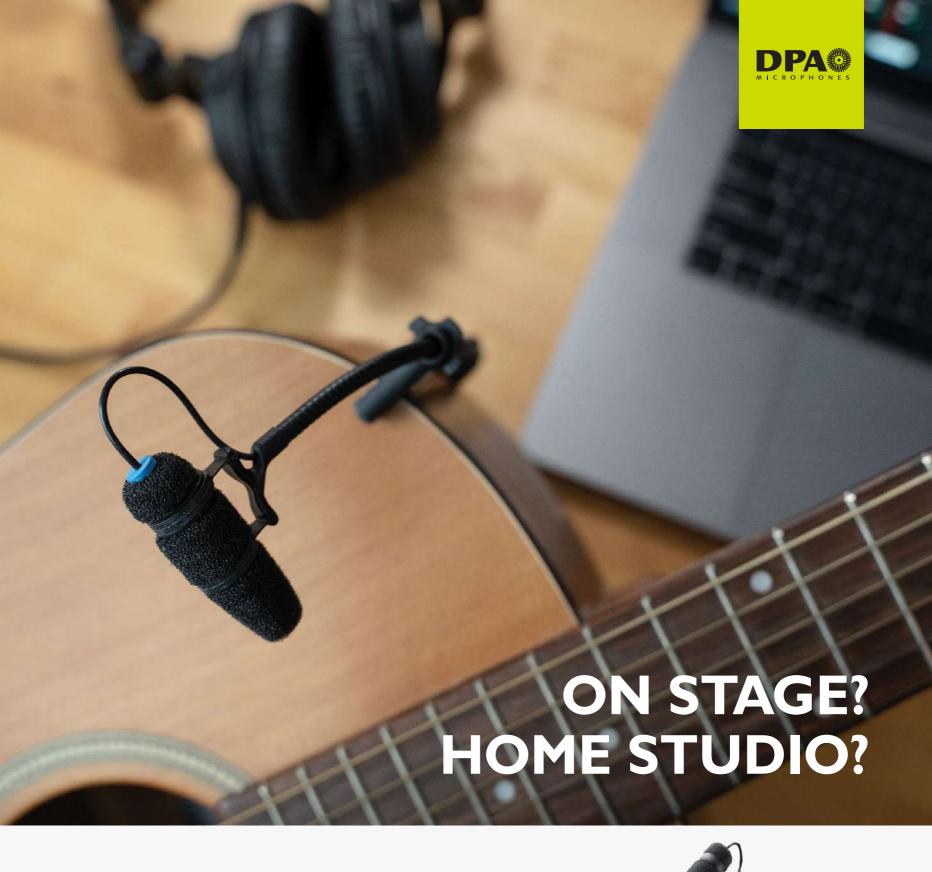

## One mic is all you need

#### **4099 Instrument Microphone**

- Captures the true sound of your instrument
- Supercardioid pattern for isolation and feedback rejection
- Easy clip-on mounting
- Use wired or adapt to wireless

www.ansata.net/4099