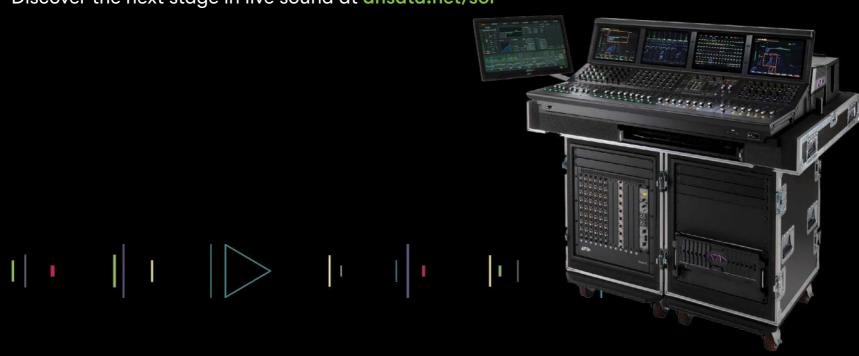

# Avid VENUE | S6L

The next stage in live sound

Mix and record live productions of any size with ease. Avid VENUE | S6L delivers the unmatched processing power and sound clarity artists and engineers rely on to present the best show possible. From direct AAX and Waves plugin support and 128 tracks of Pro Tools recording, to full system modularity and 300+ processing channels, the S6L unified platform gives you the mixing efficiency, creativity, and flexibility you need to meet the demands of any gig. And now with its newly expanded line of five control surfaces, three engines, and four I/O racks to choose from—with 100% hardware, software, and show file compatibility across all—it's easy to configure and scale the perfect system for your needs.

Discover the next stage in live sound at ansata.net/s6l

**ANSATA** 

No. 20, 2nd Main, Horamavu Road Bangalore - 560043 Phone: 1800 833 4228 E-mail: livesound@ansata.net