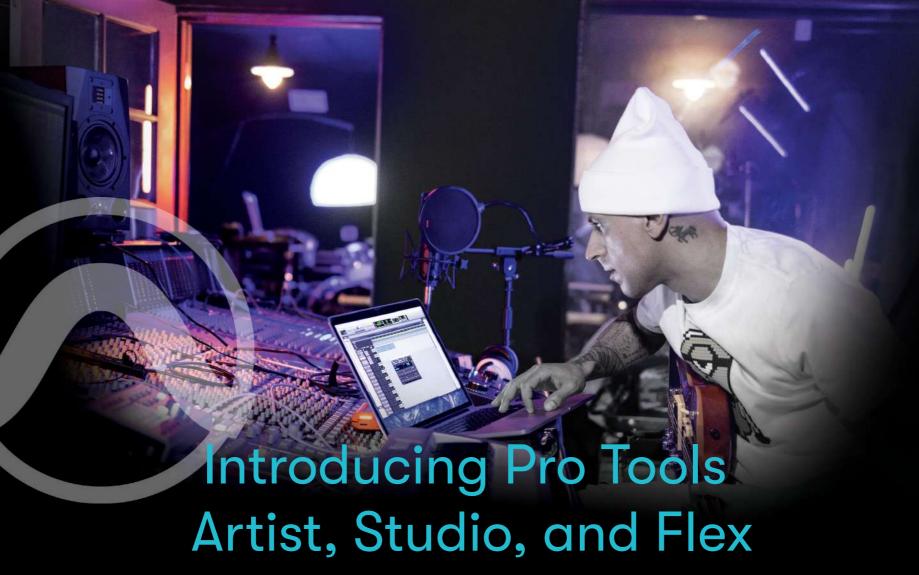

### Get more ways to create, play, and bring your music to life

Get everything you need to make beats, write songs, record vocals and instruments, and mix studio-quality music that's ready to be heard across the world's most popular streaming platforms. Pro Tools makes music creation fast and fluid, providing the GRAMMY® winning toolset and plugins the pros use to create your favorite songs and albums.

Protools starts from ₹ 7,370

Use **PALMPT** Coupon Code to get extra 10% OFF\* **Buy Now: ansata.net/protools** 

\*Offer valid till 30-June 2022

**ANSATA** 

No. 20, 2nd Main, Horamavu Road Bangalore - 560043