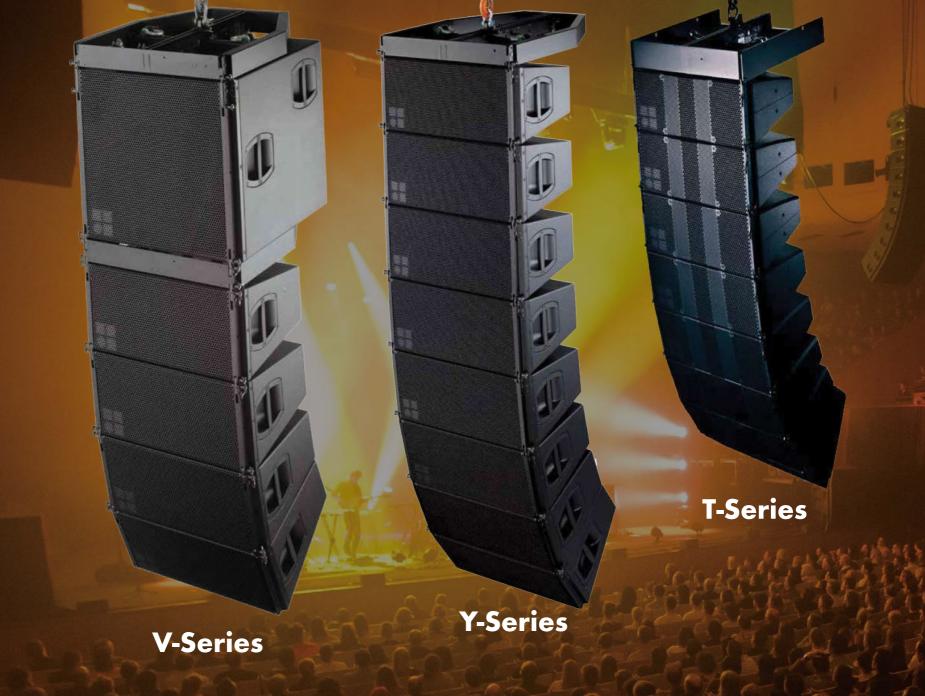

#### The d&b SL-Series

The SL-Series is borne from a dream to design the ultimate large scale line array family; the culmination of over three decades of evolution. Its unparalleled performance, accuracy, and state of the art features, all carefully packaged in the d&b way, for easy, intuitive operation.

All d&b products are supplied with user-friendly software tool to help you setup and optimize with minimum effort and time. All products are covered under a 5 years warranty including all parts.

Know more: ansata.net/sl-series