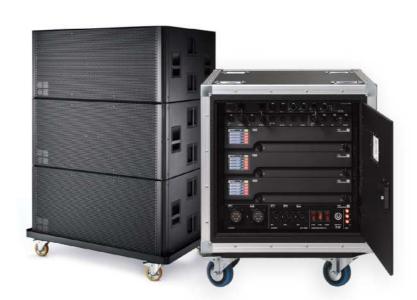

**XSL Systems** 

Phone: 1800 833 4228

E-mail: livesound@ansata.net

The Mobile range of d&b systems fulfils a broad spectrum of application demands, from touring productions and sports events, to live sound, performing arts and speech reinforcement. The loudspeakers and amplifiers are specifically designed to deliver scalability, flexibility and maximum efficiency, with dedicated rigging and transport accessories for easy redeployment from one venue to the next.

All d&b products are supplied with user-friendly software tool to help you setup and optimize with minimum effort and time. All products are covered under a 5 years warranty including all parts.

Know more: ansata.net/dbaudio

d&b audiotechnik ●■

ANSATA No. 20, 2nd Main, Horamavu Road Bangalore - 560043

Phone: 1800 833 4228 E-mail: livesound@ansata.net